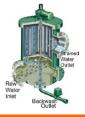

Specialized Plate & Frame Heat Exchangers

**Shell & Tube Alternative** 

**Spiral** 

Liquid-to-Liquid & Condenser

Automatic fixed media filtration to  $\frac{1}{2}$  micron – flow from 380 to 85,000 GPM

Representing Exceptional Service and Support